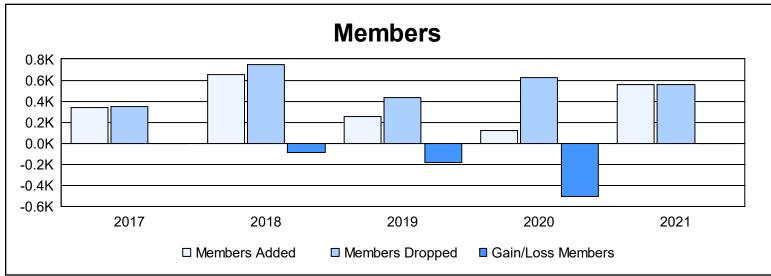

District 391 As of June 2021 Cumulative

| Year      | New<br>Clubs | Dropped<br>Clubs | Gain/<br>Loss<br>Clubs | New<br>Members | Charter<br>Members | Reinstate<br>Members | Transfer<br>Members | Total<br>Member<br>Added | Total<br>Members<br>Dropped | Gain/<br>Loss<br>Members |
|-----------|--------------|------------------|------------------------|----------------|--------------------|----------------------|---------------------|--------------------------|-----------------------------|--------------------------|
| 2016-2017 | 5            | 2                | 3                      | 173            | 161                | 0                    | 8                   | 342                      | 346                         | -4                       |
| 2017-2018 | 2            | 4                | -2                     | 429            | 209                | 7                    | 8                   | 653                      | 745                         | -92                      |
| 2018-2019 | 2            | 7                | -5                     | 73             | 129                | 44                   | 5                   | 251                      | 431                         | -180                     |
| 2019-2020 | 0            | 0                | 0                      | 31             | 46                 | 25                   | 14                  | 116                      | 620                         | -504                     |
| 2020-2021 | 0            | 1                | -1                     | 230            | 192                | 123                  | 12                  | 557                      | 562                         | -5                       |
| Average   | 2            | 3                | -1                     | 187            | 147                | 40                   | 9                   | 384                      | 541                         | -157                     |